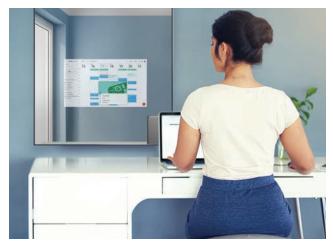

#### Office

A non-lit mirror is perfect for your home office, keeping your schedule and email handy, and keeping you organized and efficient throughout the workday.