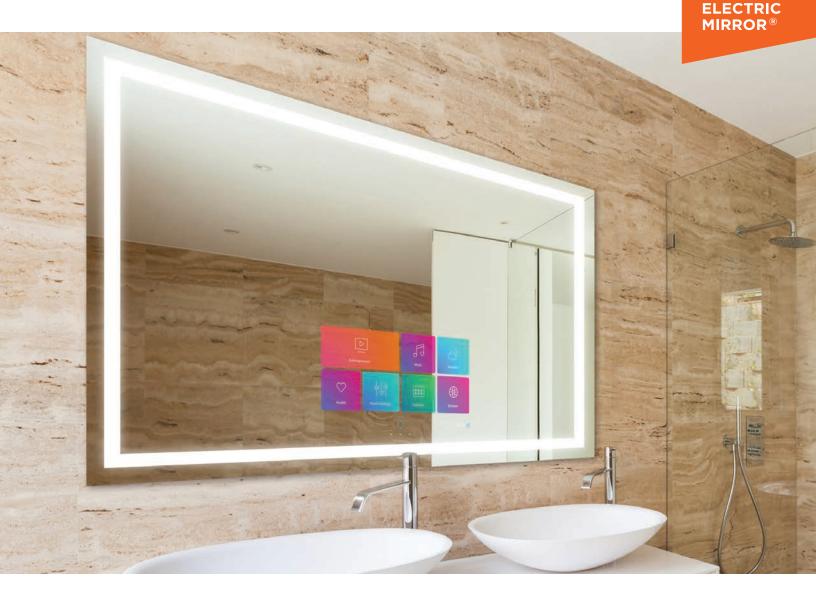

Say goodbye to tiny screens, single-purpose gadgets, and disconnected devices. Savvy brings your entire digital world together in one large, elegant, intuitive and easy-to-use 22" display, offering unmatched efficiency and convenience. And because Savvy is compatible with any Android-based app or device, there's virtually no limit to what you can do.

#### Bathroom

A lighted mirror does double duty in the morning, allowing you to keep tabs on the news, weather and traffic while getting ready for the day.