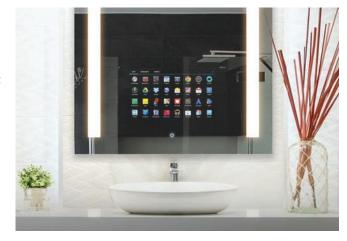

WiF

Make any room smarter. Design the perfect Savvy for any room in your home - office, bathroom, living area, even the entryway. Choose a back-lit or non-lit mirror. Choose the size that best fits your space. Choose a horizontal or vertical orientation. Even choose your lighting pattern. Only Savvy offers you this smart of an approach to smart mirrors.

#### Office

A non-lit mirror is perfect for your home office, keeping your schedule and email handy, and keeping you organized and efficient throughout the workday.