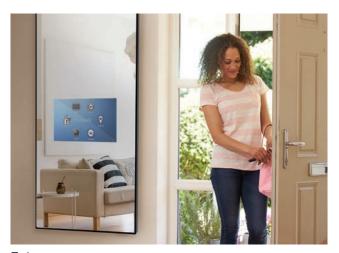

## **Entry**

A framed entry mirror makes a bold statement, not to mention quick work of home automation control as you leave or return home.