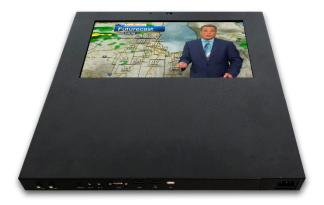

# PRODUCT DESCRIPTION

The Genesis  $2^{\text{TM}}$  Hospitality TV puts control in the hands of the hotel. With LG STB integration, auto volume limiters, and IPTV compatibility, the Genesis  $2^{\text{TM}}$  offers a robust Hospitality TV solution combined with a premium mirror-viewing experience.

# **FEATURES AND BENEFITS**

- Hospitality HDTV
- Ultra-slim design
- Waterproof remote control
- Easy fit TV mounting solution
- Ideal amplification to support external speakers
- IPTV compatibility with major IPTV set-top boxes (STB)\*
- Plug and play integration with LG STB
- HDMI-CEC control
- Startup source settings
- Startup and maximum volume settings
- Digital noise reduction
- Sleep timer
- OSD Language English, French, Spanish
- DB9 serial RS-232 out
- IR in and IR out
- USB
- 3-year limited warranty

# Genesis 2™ Hospitality TV

Product Specifications