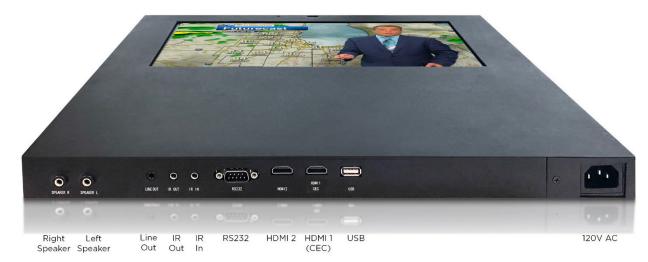

# **INPUT & OUTPUT**

- 2x HDMI
- DB9 Serial RS-232 out
- IR in and IR out (3.5mm)
- USB

☑ DB9 Serial RS-232

RS-232 serial communication link for communication between the display and other devices

☑ IR CONTROL

Communication port (IR in and IR out) for basic IR control needs

☑ HDMI-CEC

HDMI port with CEC control for integration with IPTV provider STBs, cable boxes, or streaming media devices

#### **POWER**

- 12V DC integrated and removable power supply
- Requires 120V recessed outlet