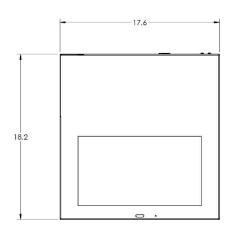

### **MODELS**

| Screen Size   | Model Number | Dimensions                                          | Power Requirements          |
|---------------|--------------|-----------------------------------------------------|-----------------------------|
| 15.6" Display | G2-156       | 17.6"W x 18.1"H x 1.3"D<br>(447mm x 459.7mm x 33mm) | 120-240 VAC, 50/60 Hz, 25 W |
| 21.5" Display | G2-215       | 23.2"W x 21.3"H x 1.3"D<br>(589.3mm x 541mm x 33mm) | 120-240 VAC, 50/60 Hz, 27 W |

# **DIMENSIONAL DRAWING** (Not to scale.)