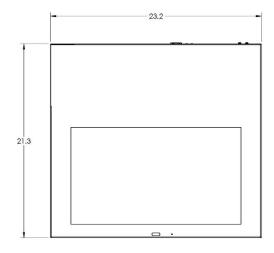

### **MODELS**

| Screen Size   | Model Number | Dimensions                                          | Power Requirements          |
|---------------|--------------|-----------------------------------------------------|-----------------------------|
| 15.6" Display | G2-156       | 17.6"W x 18.1"H x 1.3"D<br>(447mm x 459.7mm x 33mm) | 120-240 VAC, 50/60 Hz, 25 W |
| 21.5" Display | G2-215       | 23.2"W x 21.3"H x 1.3"D<br>(589.3mm x 541mm x 33mm) | 120-240 VAC, 50/60 Hz, 27 W |

# **DIMENSIONAL DRAWING** (Not to scale.)